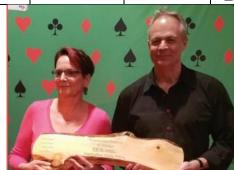

#### Well directed by Ronnie Ng.

|         | Club (State) Mixed Pairs Championship | %     | State | СС |
|---------|---------------------------------------|-------|-------|----|
| 1-\$300 | David Beauchamp & Sophie Ashton       | 56.2% | Yes   | 10 |
| 2-\$160 | Bridget & Keith Kat                   | 55.7% |       | 7  |
| 3-\$80  | Michael Courtney & Joan Butts         | 54.6% | Yes   | 5  |
| 4 -\$60 | Cevat Emul & Catherine Zhang          | 54.3% | Yes   | 4  |
| 5       | Marina Darling & Peter Gill           | 54.0% |       | 3  |
| 6       | Jamie Ebery & Giselle Mundell         | 53.8% |       | 2  |
| 7       | Patrick Neary & Liz Wilkinson         | 53.4% | Yes   | 1  |