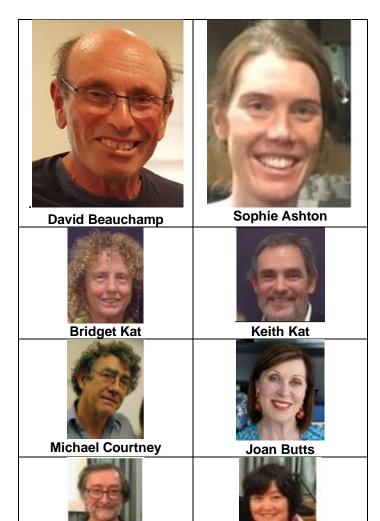

#### Well directed by Ronnie Ng.

|         | Club (State) Mixed Pairs Championship | %     | State | СС |
|---------|---------------------------------------|-------|-------|----|
| 1-\$300 | David Beauchamp & Sophie Ashton       | 56.2% | Yes   | 10 |
| 2-\$160 | Bridget & Keith Kat                   | 55.7% |       | 7  |
| 3-\$80  | Michael Courtney & Joan Butts         | 54.6% | Yes   | 5  |
| 4 -\$60 | Cevat Emul & Catherine Zhang          | 54.3% | Yes   | 4  |
| 5       | Marina Darling & Peter Gill           | 54.0% |       | 3  |
| 6       | Jamie Ebery & Giselle Mundell         | 53.8% |       | 2  |
| 7       | Patrick Neary & Liz Wilkinson         | 53.4% | Yes   | 1  |