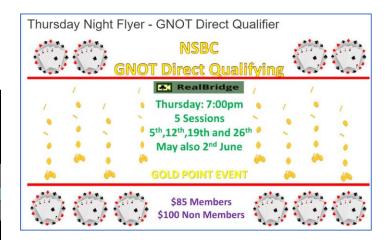

GNOT Direct Qualifier

The following Thursday night competition event will be the GNOT Direct qualifier over 5 Thursday nights following a 1 week break for the Autumn Nationals (Adelaide).

### **GNOT Direct Qualifying**

### NSBC on RealBridge

Thursdays: 7:00pm. 5 Sessions - Teams Event 5th 12th, 19th, 26th May, 2nd Jun

Qualifies 1 Team directly to the ABF National GNOT Final in Tweed Heads & 3 teams to the NSWBA GNOT Metro Finals

Members (pp) \$85 (5x\$17)

Non Members \$100 (5x\$20)

This will be followed by the clubs Winter Gender Pairs (ie Mens & Womens Pairs Championships) in June

Daytime Special Events

No special daytime events in April