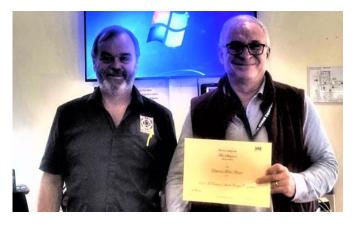

## 2021 McCutcheon Award Presentation

The 2021 award presentation to Felix Shteyman was make by our club manager at East Lindfield. The McCutcheon awards are made on behalf of the ABF for the highest Master Points in the year for various classifications.

This award was for the Highest Masterpoint accumulation in 2021 (scoring 95 MP) as an East **Lindfield Member** 