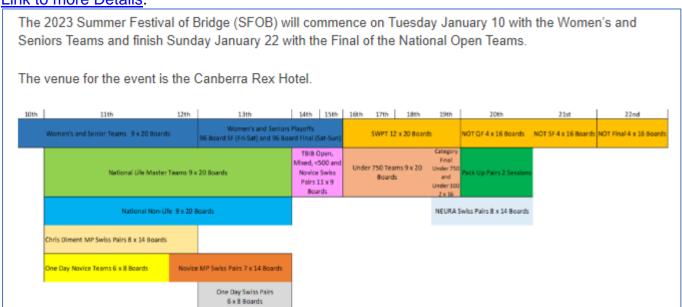

#### ♦ 2023 Canberra Programme

The ABF/ACT programme for the 2023 Summer Festival in Canberra has been announced. Link to more Details.