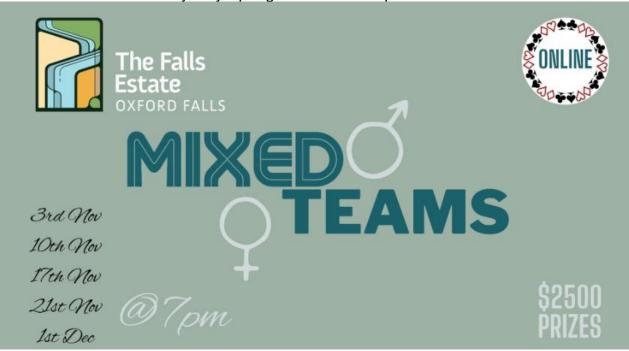

Previous 2021 champions:

57th Open Pairs Champions: Dennis Wan & Henry Chu

Members (pp) \$56 (4x\$14) Non Members \$68 (4x\$17)

The Falls Fstate Mixed Teams

After the 2 week break for the Sydney Spring nationals is a sponsored 5-week event:

**EL Aug Open Swiss Teams Congress** 