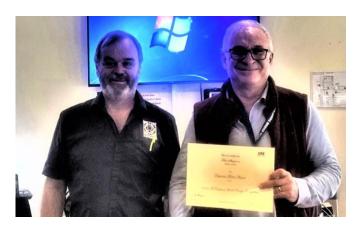

### 2021 McCutcheon Award Presentation

The 2021 award presentation to Felix Shteyman was make by our club manager at East Lindfield. The McCutcheon awards are made on behalf of the ABF for the highest Master Points in the year for various classifications.

This award was for the Highest Masterpoint accumulation in 2021 (scoring 95 MP) as an East **Lindfield Member** 