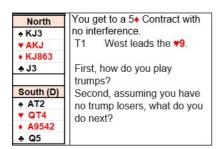

## **Articles for Open players**

Including analysis by **Brent Manley**, **Joan Butts**, **Julian Foster**, **Bridge Puzzle & John Mottram**.

| North        | Standard Bidding                 |                    |      |          |  |
|--------------|----------------------------------|--------------------|------|----------|--|
| ♠ K64        | West                             | North              | East | South (D |  |
| ¥ 72         |                                  |                    |      | 1e       |  |
| <b>•</b> 974 | PASS                             | 1NT <sup>(1)</sup> | PASS | 2+       |  |
| ♣ AK742      | PASS                             | 3.                 | PASS | 4.       |  |
|              | ALL PASS                         |                    |      |          |  |
| South (D)    |                                  |                    |      |          |  |
| ♠ A8753      | West leads the ♥Q. How do you    |                    |      |          |  |
| ♥ A64        | like your chances on this        |                    |      |          |  |
| + AJ65       | layout? What is your plan to get |                    |      |          |  |
| <b>♣</b> 8   | to 10 tri                        | to 10 tricks?      |      |          |  |