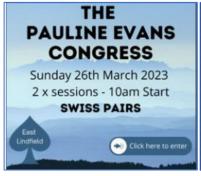

### Congress – Pauline Evans Congress Results

This 10th running of our Pauline Evans Swiss Pairs Congress at our east Lindfield premises, attracted 36 Pairs. Nibbles and an attractive lunch were included in the entry.

6 x 9 board matches were played to determine the winning pairs. The event was well directed by Michael Prescott.

| Pos | NSBC Congress - 26/Mar - Pauline<br>Evans - Swiss Pairs @ EL | Score<br>VPs | СС |
|-----|--------------------------------------------------------------|--------------|----|
| 1   | Jeanette Abrams & Helen Lowry                                | 81.6         | 10 |
| 2   | Gary Lane & Geoff Smith                                      | 80.2         | 7  |
| 3   | Alan Stoneham & Mitch Dowling                                | 78.5         |    |
| 4   | Les Grewcock & Julianne Rocks                                | 77.2         | 5  |
| 5   | Kevin Wu & Jake Lin                                          | 76.5         | 4  |
| 6   | Matt Smith & Warren Robinson                                 | 73.5         |    |
| 7   | Robin Ho & Alexander Cook                                    | 72.7         | 3  |
| 8   | Fiona Fawcett & David Hudson                                 | 71.0         | 2  |
| 9   | David Burton & Marlaine Gahan                                | 70.8         | 1  |
|     |                                                              | SCORE        |    |