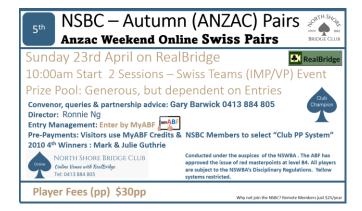

|      |       |       |
|-------|--------------------------------------------------------------------------------|------|-------|-------|
| Resul | Results after 5 of 5 matches                                                   |      |       |       |
| Place | Team (click here to exclude names)                                             | Imps | VPs   | W-D-L |
| 1     | JESS (5) BOB JESS - CHRIS BELL - NOELLE KEBBY - SAIMA KING - SAM KEBBY         | 99   | 73.75 | 3-2-0 |
| 2     | MCILRATH (4) JOHN MCILRATH - MICK MCAULIFFE - PATRICIA GRIGSON - SUSAN MCMAHON | 74   | 68.58 | 3-2-0 |
| 3     | MICHAEL (3) JENNY MICHAEL - JULIE GUTHRIE - MARK GUTHRIE - TERRY BODYCOTE      | 63   | 64.80 | 3-0-2 |

### ♦ NSBC Congress Events –2023









Then the festival events start in June

♦ Novice/Restricted Congress @ EL



## **Results & upcoming**







Our MP Swiss Pairs Congress on RB





Our Watermark Swiss Pairs @ EL



Our Teams Congress on RB



♦ Our TBIB Teams Congress @ EL



# Other Congresses

| APRIL 2023                                                |                                                  |  |
|-----------------------------------------------------------|--------------------------------------------------|--|
| NSW Online Pairs League - Autumn 23                       | Apr 6 (Thu) - May 25 (Thu)                       |  |
| Trumps Bridge Centre Good Friday Pairs                    | Apr 7 (Fri)                                      |  |
| Trumps Bridge Centre Easter Gourmet Pairs                 | Apr