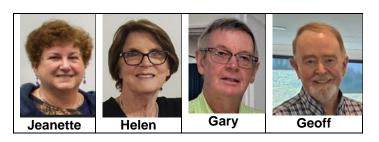

6 x 9 board matches were played to determine the winning pairs. The event was well directed by Michael Prescott.

| Pos | NSBC Congress - 26/Mar - Pauline<br>Evans - Swiss Pairs @ EL | Score<br>VPs | СС |
|-----|--------------------------------------------------------------|--------------|----|
| 1   | Jeanette Abrams & Helen Lowry                                | 81.6         | 10 |
| 2   | Gary Lane & Geoff Smith                                      | 80.2         | 7  |
| 3   | Alan Stoneham & Mitch Dowling                                | 78.5         |    |
| 4   | Les Grewcock & Julianne Rocks                                | 77.2         | 5  |
| 5   | Kevin Wu & Jake Lin                                          | 76.5         | 4  |
| 6   | Matt Smith & Warren Robinson                                 | 73.5         |    |
| 7   | Robin Ho & Alexander Cook                                    | 72.7         | 3  |
| 8   | Fiona Fawcett & David Hudson                                 | 71.0         | 2  |
| 9   | David Burton & Marlaine Gahan                                | 70.8         | 1  |
|     |                                                              | SCORE        |    |