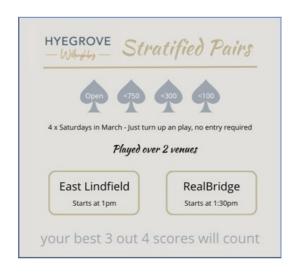

NSBC Venue (EL, WS, RB) Local Competitions

Stratified Pairs Championships" Hyegrove" EL 4x Sat 1:00 in Mar RB 4x Sat 1:30 in Mar, "Hyegrove" Stratified Pairs Championships
17 Jun EL Restricted & Novice Teams Congress
18 Jun EL Restricted & Novice Pairs Congress