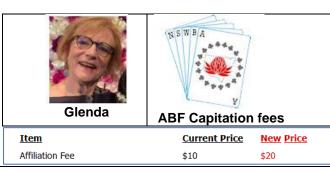

#### NSWBA State Affiliation Fees

Increase in ABF Capitation and Masterpoint Fees Hi Everyone,

I'm writing to inform you of upcoming increases in ABF fees.

Following the impact of the COVID pandemic, 2023 is a pivotal year for bridge in Australia and in implementing its Strategic Plan 2022-2025 to attract, develop and retain players, the ABF has approved the increase in its capitation fees to \$20 per player, effective from 1st April 2024.

Glenda Parmenter Chair NSWBA State Committee Ph: 0414 937 891

Email: glendaparmenter4@gmail.com

- NSWBA affiliation is payable in respect of a calendar year.
- It is calculated based on the number of Home Club Members at 31st of October each year and is invoiced in November to cover the subsequent calendar year.
- No further charges are made for new members; conversely no reductions are given for departing members.

Capitation fees per home club member for ABF
April—September \$20.00\* \$16.40\*
October—December \$10.00\* \$8.20\*
January—March Nil Nil

Capitation fees per home club member for BNSW

Yearly Fees \$20,00